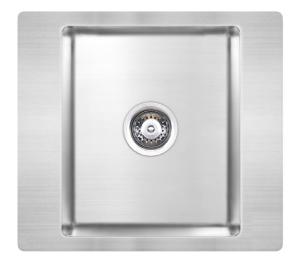

## Stainless steel sink with tap landing

- Designed for abovemount installation, can be undermounted
- Heat pads to under-side of sink
- Premium 304 grade stainless steel, 1.2 mm thick
- Silk finish, superior rim finish
- Easy to clean
- Sound deadening
- Stainless steel designer basket waste
- Accessories available

## **Product details**

SUMMARY Stainless steel sink with tap landing each side of bowl, heat pads

to under-side of sink

MATERIAL 304 grade stainless steel, 1.2 mm thick

WASTE 90 mm basket waste in centre

OVERFLOW Optional overflow