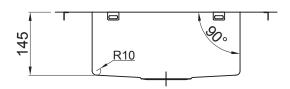

BOWL SIZE 340 x 400 mm, 145 mm deep

kitchen + laundry + bathroom ware

- All measurements are in millimetres.
  Dimensions are nominal and subject to normal manufacturing variations.
- Always use the actual product to verify cutout.
- Use silicone sealant. Do not use epoxy type adhesives.
- Specifications may vary without notice as part of our continuous improvement practices.