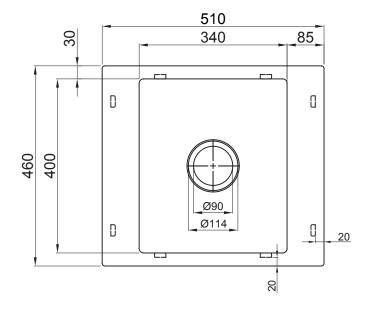

## **Order codes**

192928 Kubic 510 Care, 1 taphole 192929 Kubic 510 Care, no taphole

192978 Kubic 510 Care, 1 taphole, with overflow Kubic 510 Care, no taphole, with overflow 192979

## **Product details**

SUMMARY Stainless steel sink with tap landing each side of bowl, heat pads

to under-side of sink

MATERIAL 304 grade stainless steel, 1.2 mm thick

WASTE 90 mm basket waste in centre

OVERFLOW Optional overflow

BOWL SIZE 340 x 400 mm, 145 mm deep

kitchen + laundry + bathroom ware

- All measurements are in millimetres.
  Dimensions are nominal and subject to normal manufacturing variations.
- Always use the actual product to verify cutout.
- Use silicone sealant. Do not use epoxy type adhesives.
- Specifications may vary without notice as part of our continuous improvement practices.